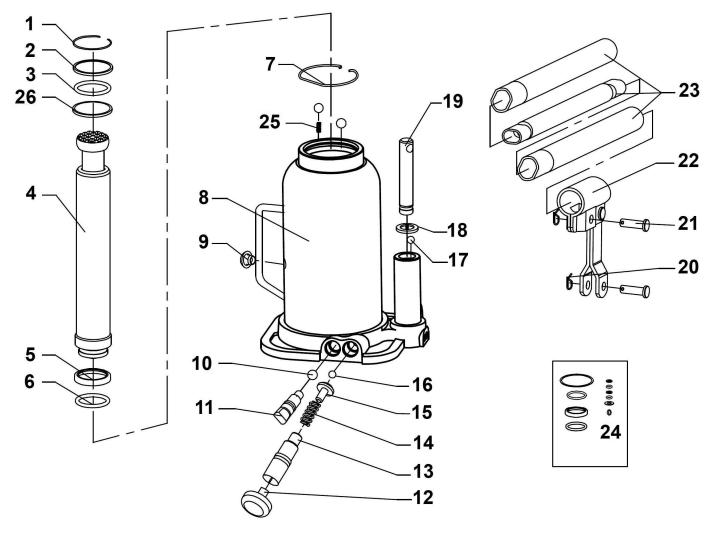

## **Bottle Jack 20tonne** Model No: SJ20.V3

| Item | Part No.   | Description                            |
|------|------------|----------------------------------------|
| 1    | SJ20.V3-01 | Snap ring                              |
| 2    | SJ20.V3-02 | Plastic Ring                           |
| 3    | SJ20.V3-03 | O-Ring                                 |
| 4    | SJ20.V3-04 | Piston Rod Assembly                    |
| 5    | SJ20.V3-05 | Bowl Washer                            |
| 6    | SBJ20W.06  | O-Ring, (Ex: 60.83 In: 50.17 Cs: 5.33) |
| 7    | SJ20.V3-07 | Snap Ring                              |
| 8    | SJ20.V3-08 | Base                                   |
| 9    | SJ20.V3-09 | Oil Filler Plug                        |
| 10   | SB-6.0     | Steel Ball 6.0mm                       |
| 11   | SJ20.V3-11 | Release Valve Ass'y                    |
| 12   | SJ20.V3-12 | Plastic Plug                           |
| 13   | SJ20.V3-13 | Adjusting Screw Ass'y                  |

| Item | Part No.   | Description         |
|------|------------|---------------------|
| 14   | SJ20.V3-14 | Spring              |
| 15   | SJ20.V3-15 | Spring Holder       |
| 16   | SB-3.0     | Steel Ball 3.0mm    |
| 17   | SB-5.0     | Steel Ball 5.0mm    |
| 18   | SJ20.V3-18 | Bowl Washer         |
| 19   | SJ20.V3-19 | Pump Plunger Ass'y  |
| 20   | SJ20.V3-20 | Cotter Pin          |
| 21   | SJ20.V3-21 | Handle Socket Pin   |
| 22   | SJ20.V3-22 | Handle Socket Ass'y |
| 23   | SJ20.V3-23 | Handle Ass'y        |
| 24   | SJ20.V3-SK | Seal Kit For SJ20   |
| 25   | SJ20-V3-25 | Spring              |
| 26   | SJ20-V3-26 | Rectangular Ring    |